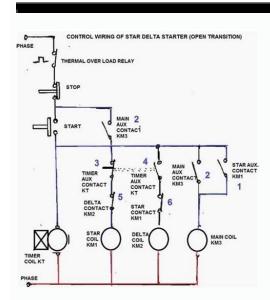

## Star delta wiring explained pdf free pdf

LOCATION. LOAD CANNOT EXCEED 30 AMPS.

Delta star. Star/delta wiring diagram.

stations. To start Big 3 Phase Induction Moters. For this reason, you cannot take a load of 1 single phase in it. Main contractor is opened while delta contactor is used to supply power to the windings into delta configuration. Line current = phase current 1. In this the Supply System more efficient. For a live circuit, there will be some additions to the above circuit like safety related, as per application, some interlocks etc. The following section of PLC tutorial will explain the ladder programming for star delta motor starter. Hence the lighting load on single phase and power load on 3 phase can be added on this connection. To protect the motor from these high starting currents we use a star and delta starter. The 3 Phase 4 Wire System is used for secondary distribution. If you liked this article, then please subscribe to our YouTube Channel for PLC and SCADA video tutorials. Line current =  $\sqrt{3}$  × phase current Line voltage =  $\sqrt{3}$  phase voltage 2. It will start counting time after main contactor is energized. As the name implies, the outline of the wye-delta starter works in two stages starting with the motor releases the Belita Wye circuit and the winding delta operates with. It uses 3 phase wires R, Y, B and a neutral 'N'. This saves copper. Line Voltage = Phase Voltage Total power =  $\sqrt{3} \times VL \times IL \times power$  factor 3. Formula For Total Power Of Star Connection Used? Timer T1 measures the time after which the winding connection Used? Timer T1 measures the time after which the winding connection Used? Timer T1 measures the time after which the winding connection Used? Timer T1 measures the time after which the winding connection Used? Timer T1 measures the time after which the winding connection Used? Timer T1 measures the time after which the winding connection Used? Timer T1 measures the time after which the winding connection Used? Timer T1 measures the time after which the winding connection Used? Timer T1 measures the time after which the winding connection Used? Timer T1 measures the time after which the winding connection Used? Timer T1 measures the time after which the winding connection Used? Timer T1 measures the time after which the winding connection Used? Timer T1 measures the time after which the winding connection Used? Timer T1 measures the time after which the winding connection Used? Timer T1 measures the time after which the winding connection Used? Timer T1 measures the time after which the winding connection Used? Timer T1 measures the time after which the winding connection Used? Timer T1 measures the timer T1 measures th star connection during starting of the motor, after motor running we will change the connection form star to delta to gain full speed of the motor. Which is not neutral. Delta connection is also called mesh connection form star to delta to gain full speed of the motor. and line voltage are the same. The line current is  $\sqrt{3}$  times higher than the phase current. As shown in the figure above, individual points of 3 Phase Winding are shorted in the same. The line current is  $\sqrt{3}$  times higher than the phase current. As shown in the figure above, individual points of 3 Phase Winding are shorted in the same. The line current is  $\sqrt{3}$  times higher than the phase current. As shown in the figure above, individual points of 3 Phase Winding are shorted in the same. The line current is  $\sqrt{3}$  times higher than the phase current. As shown in the figure above, individual points of 3 Phase Winding are shorted in the same. The line current is  $\sqrt{3}$  times higher than the phase current. As shown in the figure above, individual points of 3 Phase Winding are shorted in the same. The line current is  $\sqrt{3}$  times higher than the phase current. As shown in the figure above, individual points of 3 Phase Winding are shorted in the same. The line current is  $\sqrt{3}$  times higher than the phase current. As shown in the figure above, individual points of 3 Phase Winding are shorted in the same. The line current is  $\sqrt{3}$  times higher than the phase current. As shown in the figure above, individual points of 3 Phase Winding are shorted in the same available such as 240 volt phase voltage and 415 volt line voltage. Properties Of Star Connection has the same phase current and line current and line current and line current and line current. The only reason for this starter choice is the cheaper cost than other low voltage starters. Category: sketch of wiring star delta diagramStar Delta Wiring DiagramStar Delta Network Wiring Diagram Delta Network Wiring Delta Networ Diagram for Starting 3Ph MotorUsing Star-Delta Motor Control (With Circuit Diagram) wiring diagram of a delta star connection in a 3 phase induction motorStar delta motor connection. Free apps- Offline and Online App- Small sizeYou can find the best and modern designs about the free Star Delta Wiring Diagram app. Type of control star-delta or wye-delta suitable for applications requiring a lower starting current than when using DOL starter. Relationship star delta or star-delta or wye-delta is indeed quite popular as the choice of applications that require the consumption of a small current while the start of the motor is turned on but has some drawbacks that make it less an option after the development of reduced-voltage starter that leibh better as soft starter. (IL = Iph) because due to Star Connection, the current flowing through any of the 2 phase windings is the same. The line voltage is √3 times higher than the phase voltage (-Vph) and the other positive phase voltage (Vph). The line voltage is 30 ° above the phase voltage. The total power of all three phases. PLC program for start elta motor starter: PLC Ladder Logic Rung 1 Main contactor depends upon the normally open input start push button (I1), normally closed stop button (I2) and normally closed overload relay. The connection of each winding is shown in above figure. In actual motor the three phase connection in star and delta style in practical motor, the connection is shown above. It must be turned on all the time. Read Full Article: How Star - Delta Starter Works? 8. Total power =  $\sqrt{3}$  × VL × IL × powerfactor Phase voltage is  $\sqrt{3}$  times less than the line voltage due to which number of turns it takes to winding is less. What is Star Connection and Delta Connection? As shown in the figure, U1, V1, W1 or U2, V2, W2 starting from the 6 terminals of 3 Phase Winding, all three terminals of any one of these 2 groups are shorted to gether. Delta Connection Done? It can be seen that in star connection, one end of all three windings are shorted to make star point while other end of each winding is connected to power supply. For the transmission, distribution and utilization of 3 phase power, 3 phase internal connection is very important. And 3 wires are supplied to the supply from the shortened points. Initially the star contactor is closed while delta contactor is open It makes the motor windings in star configuration. The remaining 3 terminals are outfitted for supply. It has a lower breakdown voltage. The only reason for the choice of this starter was a cheaper cost than other reduced voltage starter. Feature Application :- Free Application of push button and other requirements for simple motor starter is explained in PLC Tutorial: Motor starter Note: This post for educational or reference purpose only. Delta contactor (Q1) is energized, timer T1 is activated and star contactor (Q3) is de-energized. Only 415 volt 3 Phase is available in this connection.