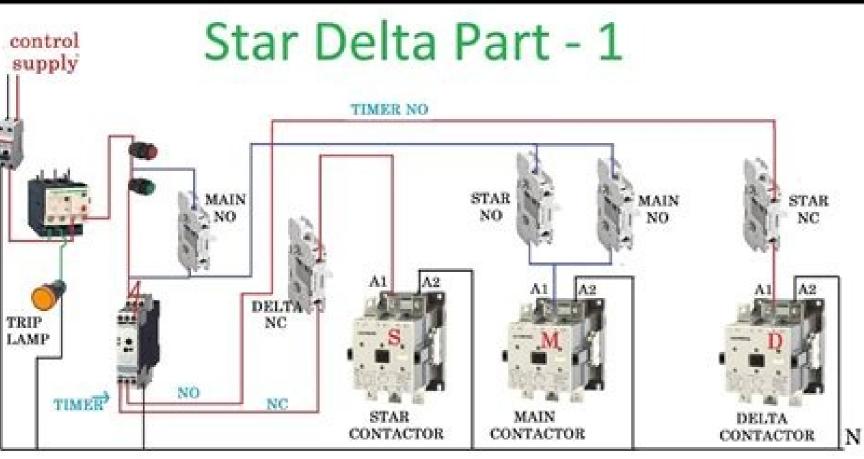

## Star delta wiring explained pdf free pdf

LOCATION. LOAD CANNOT EXCEED 30 AMPS.

Delta star. Star/delta wiring diagram.

stations. To start Big 3 Phase Induction Moters. For this reason, you cannot take a load of 1 single phase in it. Main contractor is opened while delta contactor is used to supply power to the windings into delta configuration. Line current = phase current 1. In this the Supply System more efficient. For a live circuit, there will be some additions to the above circuit like safety related, as per application, some interlocks etc. The following section of PLC tutorial will explain the ladder programming for star delta motor starter. Hence the lighting load on single phase and power load on 3 phase can be added on this connection. To protect the motor from these high starting currents we use a star and delta starter. The 3 Phase 4 Wire System is used for secondary distribution. If you liked this article, then please subscribe to our YouTube Channel for PLC and SCADA video tutorials. Line current =  $\sqrt{3}$  × phase current Line voltage =  $\sqrt{3}$  phase voltage 2. It will start counting time after main contactor is energized. As the name implies, the outline of the wye-delta starter works in two stages starting with the motor releases the Belita Wye circuit and the winding delta operates with. It uses 3 phase wires R, Y, B and a neutral 'N'. This saves copper. Line Voltage = Phase Voltage Total power =  $\sqrt{3} \times VL \times IL \times power$  factor 3. Formula For Total Power Of Star Connection Used? Timer T1 measures the time after which the winding connection Used? Timer T1 measures the time after which the winding connection Used? Timer T1 measures the time after which the winding connection Used? Timer T1 measures the time after which the winding connection Used? Timer T1 measures the time after which the winding connection Used? Timer T1 measures the time after which the winding connection Used? Timer T1 measures the time after which the winding connection Used? Timer T1 measures the time after which the winding connection Used? Timer T1 measures the time after which the winding connection Used? Timer T1 measures the time after which the winding connection Used? Timer T1 measures the time after which the winding connection Used? Timer T1 measures the time after which the winding connection Used? Timer T1 measures the time after which the winding connection Used? Timer T1 measures the time after which the winding connection Used? Timer T1 measures the time after which the winding connection Used? Timer T1 measures the time after which the winding connection Used? Timer T1 measures the time after which the winding connection Used? Timer T1 measures the timer T1 measures th star connection during starting of the motor, after motor running we will change the connection form star to delta to gain full speed of the motor. Which is not neutral. Delta connection is also called mesh connection form star to delta to gain full speed of the motor. and line voltage are the same. The line current is  $\sqrt{3}$  times higher than the phase current. As shown in the figure above, individual points of 3 Phase Winding are shorted in the same. The line current is  $\sqrt{3}$  times higher than the phase current. As shown in the figure above, individual points of 3 Phase Winding are shorted in the same. The line current is  $\sqrt{3}$  times higher than the phase current. As shown in the figure above, individual points of 3 Phase Winding are shorted in the same. The line current is  $\sqrt{3}$  times higher than the phase current. As shown in the figure above, individual points of 3 Phase Winding are shorted in the same. The line current is  $\sqrt{3}$  times higher than the phase current. As shown in the figure above, individual points of 3 Phase Winding are shorted in the same. The line current is  $\sqrt{3}$  times higher than the phase current. As shown in the figure above, individual points of 3 Phase Winding are shorted in the same. The line current is  $\sqrt{3}$  times higher than the phase current. As shown in the figure above, individual points of 3 Phase Winding are shorted in the same. The line current is  $\sqrt{3}$  times higher than the phase current. As shown in the figure above, individual points of 3 Phase Winding are shorted in the same available such as 240 volt phase voltage and 415 volt line voltage. Properties Of Star Connection has the same phase current and line current and line current and line current and line current. The only reason for this starter choice is the cheaper cost than other low voltage starters. Category: sketch of wiring star delta diagramStar Delta Wiring DiagramStar Delta Network Wiring Diagram Delta Network Wiring Delta Networ Diagram for Starting 3Ph MotorUsing Star-Delta Motor Control (With Circuit Diagram) wiring diagram of a delta star connection in a 3 phase induction motorStar delta motor connection. Free apps- Offline and Online App- Small sizeYou can find the best and modern designs about the free Star Delta Wiring Diagram app. Type of control star-delta or wye-delta suitable for applications requiring a lower starting current than when using DOL starter. Relationship star delta or star-delta or wye-delta is indeed quite popular as the choice of applications that require the consumption of a small current while the start of the motor is turned on but has some drawbacks that make it less an option after the development of reduced-voltage starter that leibh better as soft starter. (IL = Iph) because due to Star Connection, the current flowing through any of the 2 phase windings is the same. The line voltage is √3 times higher than the phase voltage (-Vph) and the other positive phase voltage (Vph). The line voltage is 30 ° above the phase voltage. The total power of all three phases. PLC program for start elta motor starter: PLC Ladder Logic Rung 1 Main contactor depends upon the normally open input start push button (I1), normally closed stop button (I2) and normally closed overload relay. The connection of each winding is shown in above figure. In actual motor the three phase connection in star and delta style in practical motor, the connection is shown above. It must be turned on all the time. Read Full Article: How Star - Delta Starter Works? 8. Total power =  $\sqrt{3}$  × VL × IL × powerfactor Phase voltage is  $\sqrt{3}$  times less than the line voltage due to which number of turns it takes to winding is less. What is Star Connection and Delta Connection? As shown in the figure, U1, V1, W1 or U2, V2, W2 starting from the 6 terminals of 3 Phase Winding, all three terminals of any one of these 2 groups are shorted to gether. Delta Connection Done? It can be seen that in star connection, one end of all three windings are shorted to make star point while other end of each winding is connected to power supply. For the transmission, distribution and utilization of 3 phase power, 3 phase internal connection is very important. And 3 wires are supplied to the supply from the shortened points. Initially the star contactor is closed while delta contactor is open It makes the motor windings in star configuration. The remaining 3 terminals are outfitted for supply. It has a lower breakdown voltage. The only reason for the choice of this starter was a cheaper cost than other reduced voltage starter. Feature Application :- Free Application of push button and other requirements for simple motor starter is explained in PLC Tutorial: Motor starter Note: This post for educational or reference purpose only. Delta contactor (Q1) is energized, timer T1 is activated and star contactor (Q3) is de-energized. Only 415 volt 3 Phase is available in this connection.