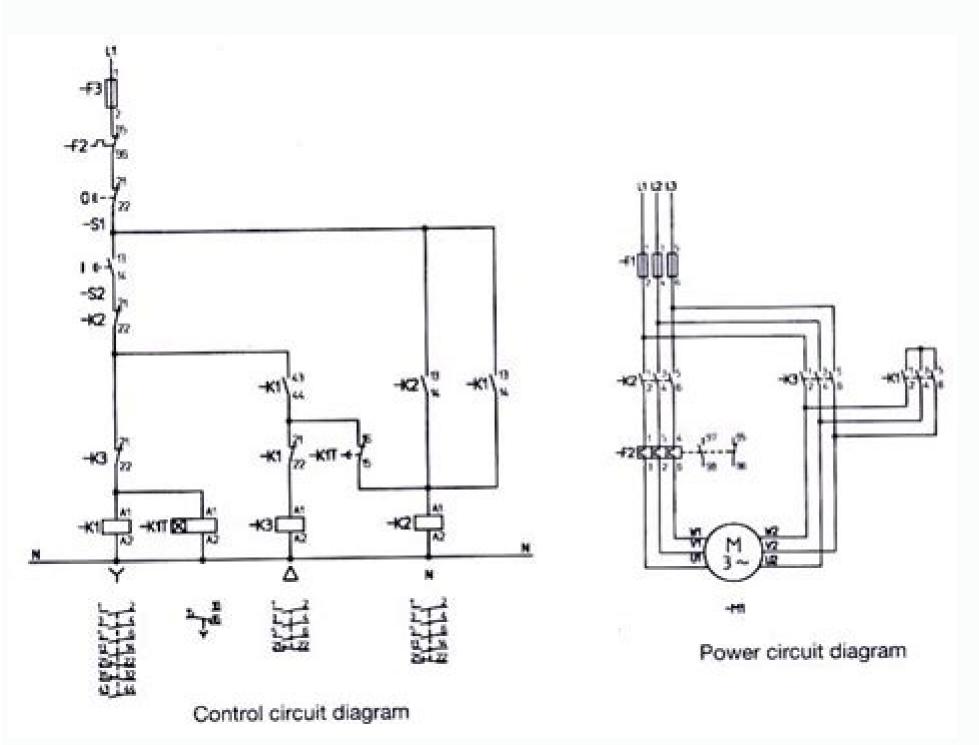

## Star delta wiring explained pdf free pdf

LOCATION. LOAD CANNOT EXCEED 30 AMPS.

Delta star. Star/delta wiring diagram.

stations. To start Big 3 Phase Induction Moters. For this reason, you cannot take a load of 1 single phase in it. Main contractor is opened while delta contactor is used to supply power to the windings into delta configuration. Line current = phase current 1. In this the Supply System more efficient. For a live circuit, there will be some additions to the above circuit like safety related, as per application, some interlocks etc. The following section of PLC tutorial will explain the ladder programming for star delta motor starter. Hence the lighting load on single phase and power load on 3 phase can be added on this connection. To protect the motor from these high starting currents we use a star and delta starter. The 3 Phase 4 Wire System is used for secondary distribution. If you liked this article, then please subscribe to our YouTube Channel for PLC and SCADA video tutorials. Line current =  $\sqrt{3}$  × phase current Line voltage =  $\sqrt{3}$  phase voltage 2. It will start counting time after main contactor is energized. As the name implies, the outline of the wye-delta starter works in two stages starting with the motor releases the Belita Wye circuit and the winding delta operates with. It uses 3 phase wires R, Y, B and a neutral 'N'. This saves copper. Line Voltage = Phase Voltage Total power =  $\sqrt{3} \times VL \times IL \times power$  factor 3. Formula For Total Power Of Star Connection Used? Timer T1 measures the time after which the winding connection Used? Timer T1 measures the time after which the winding connection Used? Timer T1 measures the time after which the winding connection Used? Timer T1 measures the time after which the winding connection Used? Timer T1 measures the time after which the winding connection Used? Timer T1 measures the time after which the winding connection Used? Timer T1 measures the time after which the winding connection Used? Timer T1 measures the time after which the winding connection Used? Timer T1 measures the time after which the winding connection Used? Timer T1 measures the time after which the winding connection Used? Timer T1 measures the time after which the winding connection Used? Timer T1 measures the time after which the winding connection Used? Timer T1 measures the time after which the winding connection Used? Timer T1 measures the time after which the winding connection Used? Timer T1 measures the time after which the winding connection Used? Timer T1 measures the time after which the winding connection Used? Timer T1 measures the time after which the winding connection Used? Timer T1 measures the timer T1 measures th star connection during starting of the motor, after motor running we will change the connection form star to delta to gain full speed of the motor. Which is not neutral. Delta connection is also called mesh connection form star to delta to gain full speed of the motor. and line voltage are the same. The line current is  $\sqrt{3}$  times higher than the phase current. As shown in the figure above, individual points of 3 Phase Winding are shorted in the same. The line current is  $\sqrt{3}$  times higher than the phase current. As shown in the figure above, individual points of 3 Phase Winding are shorted in the same. The line current is  $\sqrt{3}$  times higher than the phase current. As shown in the figure above, individual points of 3 Phase Winding are shorted in the same. The line current is  $\sqrt{3}$  times higher than the phase current. As shown in the figure above, individual points of 3 Phase Winding are shorted in the same. The line current is  $\sqrt{3}$  times higher than the phase current. As shown in the figure above, individual points of 3 Phase Winding are shorted in the same. The line current is  $\sqrt{3}$  times higher than the phase current. As shown in the figure above, individual points of 3 Phase Winding are shorted in the same. The line current is  $\sqrt{3}$  times higher than the phase current. As shown in the figure above, individual points of 3 Phase Winding are shorted in the same. The line current is  $\sqrt{3}$  times higher than the phase current. As shown in the figure above, individual points of 3 Phase Winding are shorted in the same available such as 240 volt phase voltage and 415 volt line voltage. Properties Of Star Connection has the same phase current and line current and line current and line current and line current. The only reason for this starter choice is the cheaper cost than other low voltage starters. Category: sketch of wiring star delta diagramStar Delta Wiring DiagramStar Delta Network Wiring Diagram Delta Network Wiring Delta Networ Diagram for Starting 3Ph MotorUsing Star-Delta Motor Control (With Circuit Diagram) wiring diagram of a delta star connection in a 3 phase induction motorStar delta motor connection. Free apps- Offline and Online App- Small sizeYou can find the best and modern designs about the free Star Delta Wiring Diagram app. Type of control star-delta or wye-delta suitable for applications requiring a lower starting current than when using DOL starter. Relationship star delta or star-delta or wye-delta is indeed quite popular as the choice of applications that require the consumption of a small current while the start of the motor is turned on but has some drawbacks that make it less an option after the development of reduced-voltage starter that leibh better as soft starter. (IL = Iph) because due to Star Connection, the current flowing through any of the 2 phase windings is the same. The line voltage is √3 times higher than the phase voltage (-Vph) and the other positive phase voltage (Vph). The line voltage is 30 ° above the phase voltage. The total power of all three phases. PLC program for start elta motor starter: PLC Ladder Logic Rung 1 Main contactor depends upon the normally open input start push button (I1), normally closed stop button (I2) and normally closed overload relay. The connection of each winding is shown in above figure. In actual motor the three phase connection in star and delta style in practical motor, the connection is shown above. It must be turned on all the time. Read Full Article: How Star - Delta Starter Works? 8. Total power =  $\sqrt{3}$  × VL × IL × powerfactor Phase voltage is  $\sqrt{3}$  times less than the line voltage due to which number of turns it takes to winding is less. What is Star Connection and Delta Connection? As shown in the figure, U1, V1, W1 or U2, V2, W2 starting from the 6 terminals of 3 Phase Winding, all three terminals of any one of these 2 groups are shorted to gether. Delta Connection Done? It can be seen that in star connection, one end of all three windings are shorted to make star point while other end of each winding is connected to power supply. For the transmission, distribution and utilization of 3 phase power, 3 phase internal connection is very important. And 3 wires are supplied to the supply from the shortened points. Initially the star contactor is closed while delta contactor is open It makes the motor windings in star configuration. The remaining 3 terminals are outfitted for supply. It has a lower breakdown voltage. The only reason for the choice of this starter was a cheaper cost than other reduced voltage starter. Feature Application :- Free Application of push button and other requirements for simple motor starter is explained in PLC Tutorial: Motor starter Note: This post for educational or reference purpose only. Delta contactor (Q1) is energized, timer T1 is activated and star contactor (Q3) is de-energized. Only 415 volt 3 Phase is available in this connection.